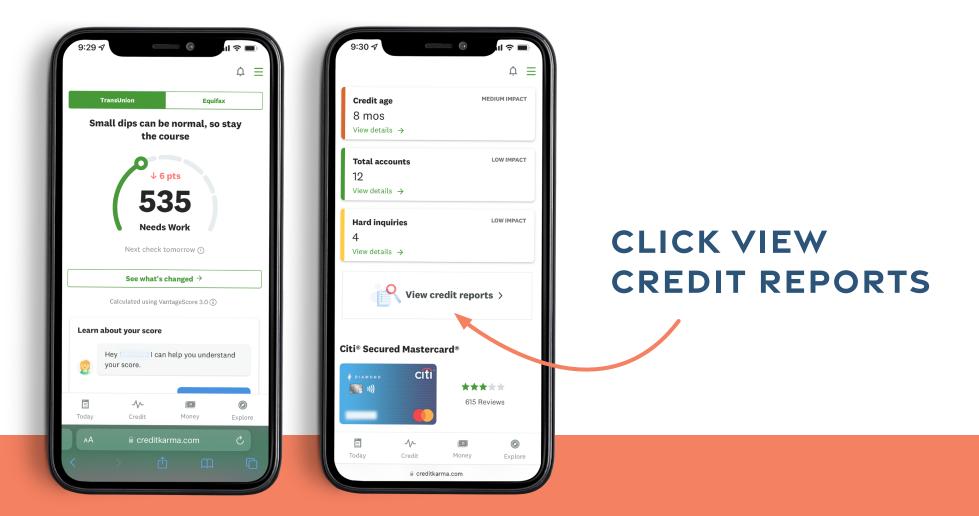

### OPEN THE CREDIT REPORT YOU'D LIKE TO PRINT

TransUnion or Equifax

MCCARTHY LAW PLC 2022 | HOW TO SAVE AND PRINT YOUR CREDIT REPORT | PAGE 03

### ON THE RIGHT SIDE OF THE CREDIT REPORT, SELECT THE PRINT REPORT BUTTON.

This will open a printable version of your credit report in another browser tab.