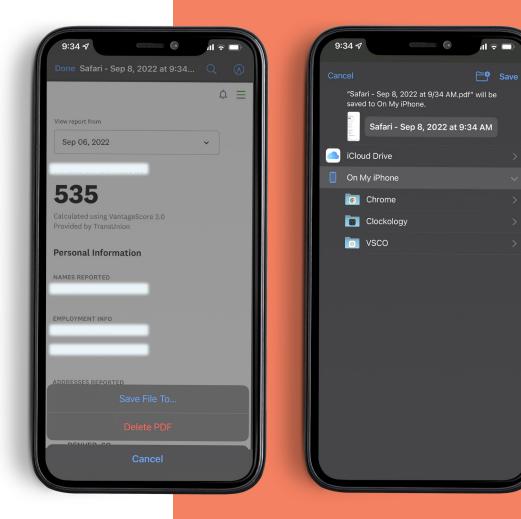

### FROM YOUR BROWSER, SELECT MARKUP, THEN HIT DONE IN THE CORNER.

This should open your printer options and allow you to print or save your credit report.

If you are on your desktop you can also use control + P or command + P to bring up the print window.

### FROM THE MARKUP SCREEN, YOU CAN SELECT "SAVE TO FILE..."