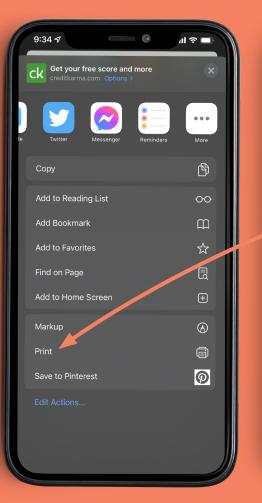

### FROM YOUR BROWSER, SELECT MARKUP, THEN HIT DONE IN THE CORNER.

This should open your printer options and allow you to print or save your credit report.

If you are on your desktop you can also use control + P or command + P to bring up the print window.

### FROM THE MARKUP SCREEN, YOU CAN SELECT "SAVE TO FILE..."