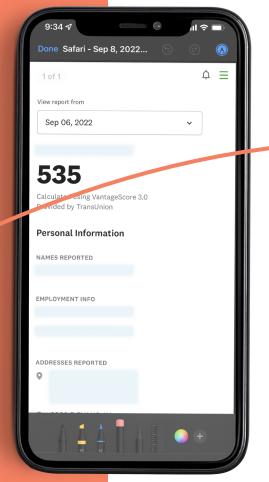

### ON THE RIGHT SIDE OF THE CREDIT REPORT, SELECT THE PRINT REPORT BUTTON.

This will open a printable version of your credit report in another browser tab.