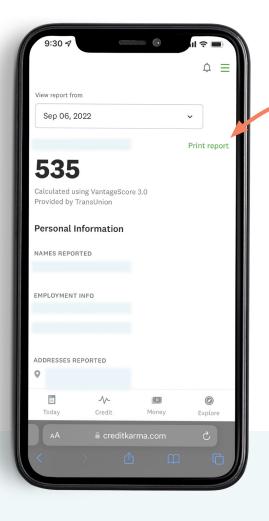

### ON THE RIGHT SIDE OF THE CREDIT REPORT, SELECT THE PRINT REPORT BUTTON.

This will open a printable version of your credit report in another browser tab.